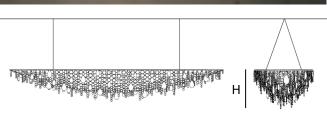

### **Dimensions**

| MEMENTO SLIM 140 | L140 x D30 x H 25 cm |
|------------------|----------------------|
| MEMENTO SLIM 160 | L160 x D35 x H 25 cm |
| MEMENTO SLIM 180 | L180 x D40 x H 25 cm |
| MEMENTO SLIM 200 | L200 x D45 x H 25 cm |
| MEMENTO SLIM 220 | L220 x D50 x H 30 cm |
| MEMENTO SLIM 240 | L240 x D55 x H 30 cm |
| MEMENTO SLIM 260 | L260 x D60 x H 35 cm |
| MEMENTO SLIM 280 | L280 x D65 x H 35 cm |
| MEMENTO SLIM 300 | L300 x D70 x H 40 cm |