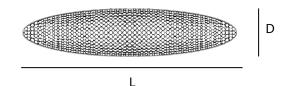

### **Dimensions**

| MEMENTO SLIM 140 | L140 x D30 x H 25 cm |
|------------------|----------------------|
| MEMENTO SLIM 160 | L160 x D35 x H 25 cm |
| MEMENTO SLIM 180 | L180 x D40 x H 25 cm |
| MEMENTO SLIM 200 | L200 x D45 x H 25 cm |
| MEMENTO SLIM 220 | L220 x D50 x H 30 cm |
| MEMENTO SLIM 240 | L240 x D55 x H 30 cm |
| MEMENTO SLIM 260 | L260 x D60 x H 35 cm |
| MEMENTO SLIM 280 | L280 x D65 x H 35 cm |
| MEMENTO SLIM 300 | L300 x D70 x H 40 cm |