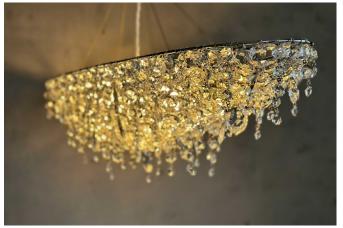

### Memento slim 2023

The crystals are composed of each other as in a fabric from which crystals and drops hang as if they were suspended in the air. A new conception of crystal chandelier, in which the structure is completely hidden giving a sensation of total lightness. The light comes out of the texture of gems in a homogeneous way, embellishing the lamp.

### **Details**

Each lamp is a unique piece, handcrafted by expert Italian artisans who certify the authenticity of Made in Italy every day.